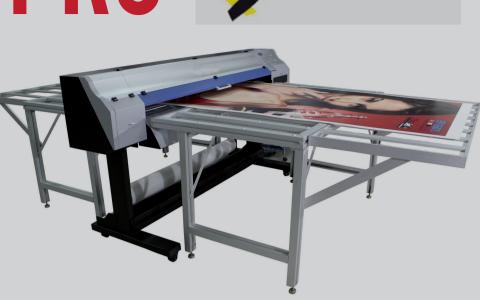

# FALCON PRO Descritoriality Britomatics

Falcon Pro 1802 UV is a entry level wide format UV Hybrid Printer. This Printer is designed for printing on rigid media and roll material in high quality.

**THK Linear Rail** 

# FALCON PRO1802UV HYBRID PRINTER Superior Quality Affordable Value

### **INCREDIBLE FEATURES**

- Using Industrial Control System to ensure stable & high speed printing
- Automatic Up & Down Ink Station, convenient for daily maintenance
- The brushless DC servo motor ensures accurate stepping and is very durable
- The printhead height could be adjusted from 1.5-8mm

• THK Liner rail to ensure the stable and correct carriage movement

• The platform vacuum power could be adjusted with switch to accommodate different printing media

• Supports printing of PVC Board max upto 3mm.