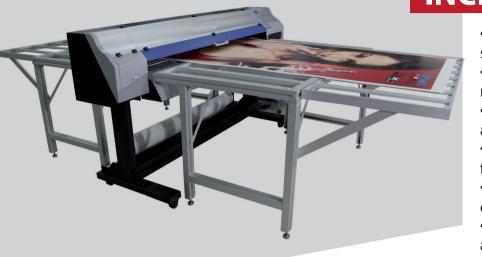

# FALCON PRO Descritoriality Britomatics

Falcon Pro 1802 UV is a entry level wide format UV Hybrid Printer. This Printer is designed for printing on rigid media and roll material in high quality.

**THK Linear Rail** 

# FALCON PRO1802UV HYBRID PRINTER Superior Quality Affordable Value

### **INCREDIBLE FEATURES**

- Using Industrial Control System to ensure stable & high speed printing
- Automatic Up & Down Ink Station, convenient for daily maintenance
- The brushless DC servo motor ensures accurate stepping and is very durable
- The printhead height could be adjusted from 1.5-8mm

• THK Liner rail to ensure the stable and correct carriage movement

• The platform vacuum power could be adjusted with switch to accommodate different printing media

• Supports printing of PVC Board max upto 3mm.